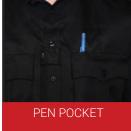

 NEW! 2" KNIT ELASTIC SIDE CLOSURE EXTENSIONS

- NEW! 2" OF ADDITIONAL
  FASTLOCK ON BACK PANEL
- 3 LOW PROFILE UTILITY SHOULDER STRAPS
- (4) MIC/CAMERA MOUNT
- **5** DUAL ACCESS FRONT CHEST POCKETS WITH BACK BELLOWS AND FASTLOCK FASTENERS

## **Features:**

- Addition of a 2" knit elastic extension to the end of each front side panel, providing extra range of motion while relieving direct stress on the FastLock closure
- Extended FastLock side closure system provides the option for a tighter fit
- Reduced the back panel by 3" to minimize the increase in the waistband circumference to ensure consistent sizing
- Stealth stretch cummerbund zippered waist closure
- Large hidden document pocket extends the width of the chest, with larger zipper closure and dual pass-through to access the ballistic cover
- Zipper opening on placket with camera mount tab on front placket
- Dual access front chest pockets with back bellows and FastLock fasteners
- Factory certified, designed to house any body armor manufacturer's vest in its existing concealable carrier