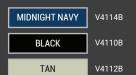

zippered waist closure
- Large hidden document pocket extends the width of the chest, with larger zipper closure and dual pass-through to access the ballistic cover
- Zipper opening on placket with camera mount tab on front placket
- Dual access front chest pockets with back bellows and FastLock fasteners
- Factory certified, designed to house any body armor manufacturer's vest in its existing concealable carrier











Visit www.elbeco.com to shop today with a distributor near you or learn more about Elbeco products!

#### **FABRIC FEATURES**

SHELL FABRIC: 600 DENIER SYNTEX 100% POLYESTER TROPICAL WEAVE LINING FABRIC: 65% POLYESTER, 35% COTTON TWILL WEAVE SHELL FABRIC WEIGHT: 7.2 OZ/ / SQUARE YARD | LINING FABRIC WEIGHT: 5.5 OZ. / SQUARE YARD MACHINE WASHABLE

## COLORS AVAILABLE: