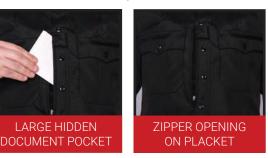

## **Features:**

- Addition of a 2" knit elastic extension to the end of each front side panel, providing extra range of motion while relieving direct stress on the FastLock closure
- Extended FastLock side closure system provides the option for a tighter fit
- Reduced the back panel by 3" to minimize the increase in the waistband circumference to ensure consistent sizing
- Stealth stretch cummerbund zippered waist closure
- Large hidden document pocket extends the width of the chest, with larger zipper closure and dual pass-through to access the ballistic cover
- Zipper opening on placket with camera mount tab on front placket
- Dual access front chest pockets with back bellows and FastLock fasteners
- Factory certified, designed to house any body armor manufacturer's vest in its existing concealable carrier