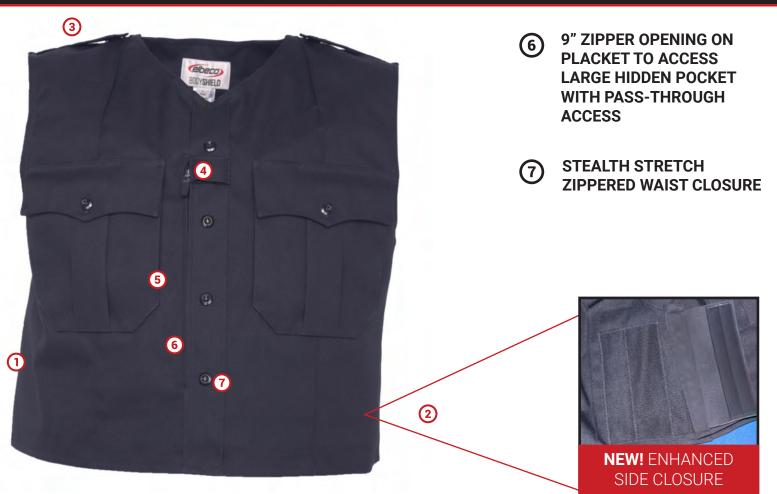

 NEW! 2" KNIT ELASTIC SIDE CLOSURE EXTENSIONS

- NEW! 2" OF ADDITIONAL
  FASTLOCK ON BACK PANEL
- 3 LOW PROFILE UTILITY SHOULDER STRAPS
- (4) MIC/CAMERA MOUNT
- **5** DUAL ACCESS FRONT CHEST POCKETS WITH BACK BELLOWS AND FASTLOCK FASTENERS

## **Features:**

- Addition of a 2" knit elastic extension to the end of each front side panel, providing extra range of motion while relieving direct stress on the FastLock closure
- Extended FastLock side closure system provides the option for a tighter fit
- Reduced the back panel by 3" to minimize the increase in the waistband circumference to ensure consistent sizing
- Stealth stretch cummerbund zippered waist closure
- Large hidden document pocket extends the width of the chest, with larger zipper closure and dual pass-through to access the ballistic cover
- Zipper opening on placket with camera mount tab on front placket
- Dual access front chest pockets with back bellows and FastLock fasteners
- Factory certified, designed to house any body armor manufacturer's vest in its existing concealable carrier