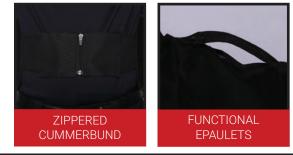

## **Features:**

- Addition of a 2" knit elastic extension to the end of each front side panel, providing extra range of motion while relieving direct stress on the FastLock closure
- Extended FastLock side closure system provides the option for a tighter fit
- Reduced the back panel by 3" to minimize the increase in the waistband circumference to ensure consistent sizing
- Stealth stretch cummerbund zippered waist closure
- Large hidden document pocket extends the width of the chest, with larger zipper closure and dual pass-through to access the ballistic cover
- Zipper opening on placket with camera mount tab on front placket
- Dual access front chest pockets with back bellows and FastLock fasteners
- Factory certified, designed to house any body armor manufacturer's vest in its existing concealable carrier