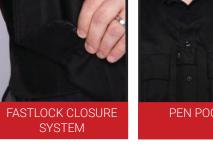

 NEW! 2" KNIT ELASTIC SIDE CLOSURE EXTENSIONS

- NEW! 2" OF ADDITIONAL
  FASTLOCK ON BACK PANEL
- 3 LOW PROFILE UTILITY SHOULDER STRAPS
- (4) MIC/CAMERA MOUNT
- **5** DUAL ACCESS FRONT CHEST POCKETS WITH BACK BELLOWS AND FASTLOCK FASTENERS

## **Features:**

- Addition of a 2" knit elastic extension to the end of each front side panel, providing extra range of motion while relieving direct stress on the FastLock closure
- Extended FastLock side closure system provides the option for a tighter fit
- Reduced the back panel by 3" to minimize the increase in the waistband circumference to ensure consistent sizing
- Stealth stretch cummerbund zippered waist closure
- Large hidden document pocket extends the width of the chest, with larger zipper closure and dual pass-through to access the ballistic cover
- Zipper opening on placket with camera mount tab on front placket
- Dual access front chest pockets with back bellows and FastLock fasteners
- Factory certified, designed to house any body armor manufacturer's vest in its existing concealable carrier